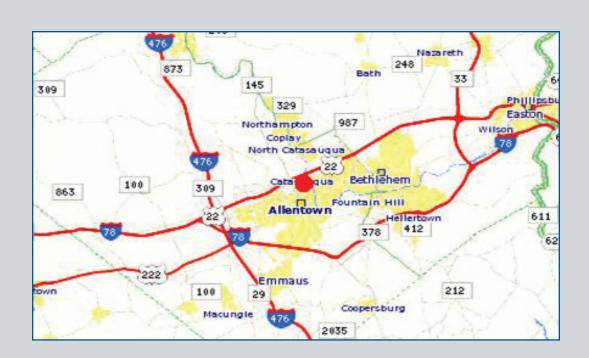

### **DIRECTIONS**

## From the North

NE extension of the PA turnpike (I-476) South to the Lehigh Valley exit. Take 22 East. Follow to the Fullerton Avenue exit. Turn right off of exit ramp. Go 0.6 miles and VCVREC will be on the right side. OR Route 33 South to Route 22 West. Follow to the Fullerton Avenue exit. Turn right off of exit ramp. Go 0.6 miles and VCVREC will be on the right side.

## From the South

NE extension of the PA turnpike (I-476) North to the Lehigh Valley exit (56). Take 22 East. Follow to the Fullerton Avenue exit. Turn right off of exit ramp. Go 0.6 miles and VCVREC will be on the right side. OR Route 33 South to Route 22 West. Follow to the Fullerton Avenue exit. Turn right off of exit ramp. Go 0.6 miles and VCVREC will be on the right side.

# **From the West**

Route 78 East to Route 22 East. Follow to the Fullerton Avenue exit. Turn right off of exit ramp. Go 0.6 miles and VCVREC will be on the right side.

# From the East

Route 78 West to 309 North. Take Route 22 East to the Fullerton Avenue exit. Turn right off of exit ramp. Go 0.6 miles and VCVREC will be on the right side.