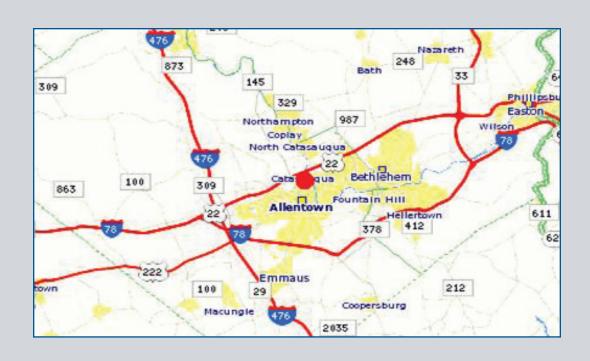

## **DIRECTIONS**

## From the North

NE extension of the PA turnpike (I-476) South to the Lehigh Valley exit. Take 22 East. Follow to the Fullerton Avenue exit. Turn right off of exit ramp. Go 0.6 miles and VCVREC will be on the right side Or Route 33 South to Route 22 West. Follow to the Fullerton Avenue exit. Turn right off of exit ramp. Go 0.6 miles and VCVREC will be on the right side.

## From the South

NE extension of the PA turnpike (I-476) North to the Lehigh Valley exit (56). Take 22 East. Follow to the Fullerton Avenue exit. Turn right off of exit ramp. Go 0.6 miles and VCVREC will be on the right side Or Route 33 South to Route 22 West. Follow to the Fullerton Avenue exit. Turn right off of exit ramp. Go 0.6 miles and VCVREC will be on the right side.

## From the West

Route 78 East to Route 22 East. Follow to the Fullerton Avenue exit. Turn right off of exit ramp. Go 0.6 miles and VCVREC will be on the right side.

## From the East

Route 78 West to 309 North. Take Route 22 East to the Fullerton Avenue exit. Turn right off of exit ramp. Go 0.6 miles and VCVREC will be on the right side.